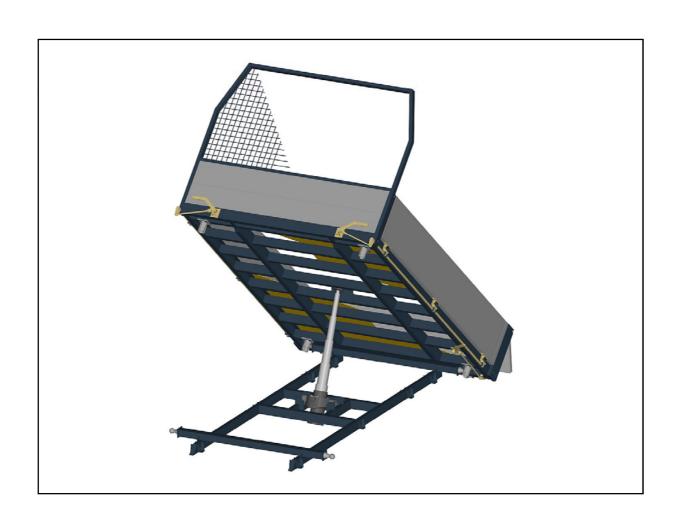

#### **Characteristics:**

- a. for trucks total weight 3,5t pay load ~ 2t
- **b.** for trucks total weight 7,5t pay load ~ 5t

Side boards hight 400-500-600 mm, of aluminum or steel

#### Drive:

Hydraulic power unit with electric command Hydraulic system kit with telescopic cylinder Side opening ( two lateral and one rear) down or combination down -up Opening the rear side manual or automatic

## Side opening options

Opening the rear side down

Opening the lateral side down

Opening the lateral side up