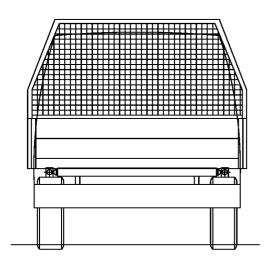

#### Front side option with cab protection

Front side with console for tube transport