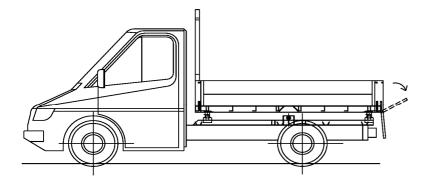

#### **Characteristics:**

- a. for trucks total weight 3,5t pay load ~ 2t
- **b.** for trucks total weight 7,5t pay load ~ 5t

Side boards hight 400-500-600 mm, of aluminum or steel

#### Drive:

Hydraulic power unit with electric command Hydraulic system kit with telescopic cylinder Side opening ( two lateral and one rear) down or combination down -up Opening the rear side manual or automatic