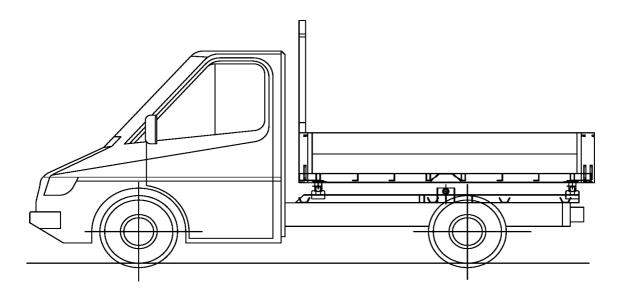

#### **Characteristics:**

- a. for trucks total weight 3,5t pay load ~ 2t
- **b.** for trucks total weight 7,5t pay load ~ 5t

Side boards hight 400-500-600 mm, of aluminum or steel

#### Drive:

Hydraulic power unit with electric command Hydraulic system kit with telescopic cylinder Side opening ( two lateral and one rear) down or combination down -up Opening the rear side manual or automatic