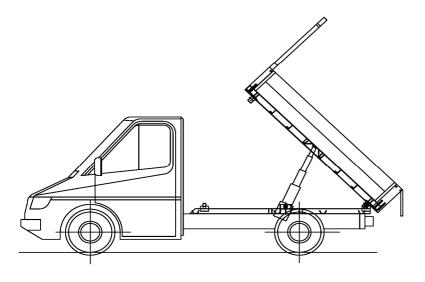

#### Drive:

Hydraulic power unit with electric command Hydraulic system kit with telescopic cylinder Side opening ( two lateral and one rear) down or combination down -up Opening the rear side manual or automatic

## Side opening options

Opening the rear side down

Opening the lateral side down

Opening the lateral side up