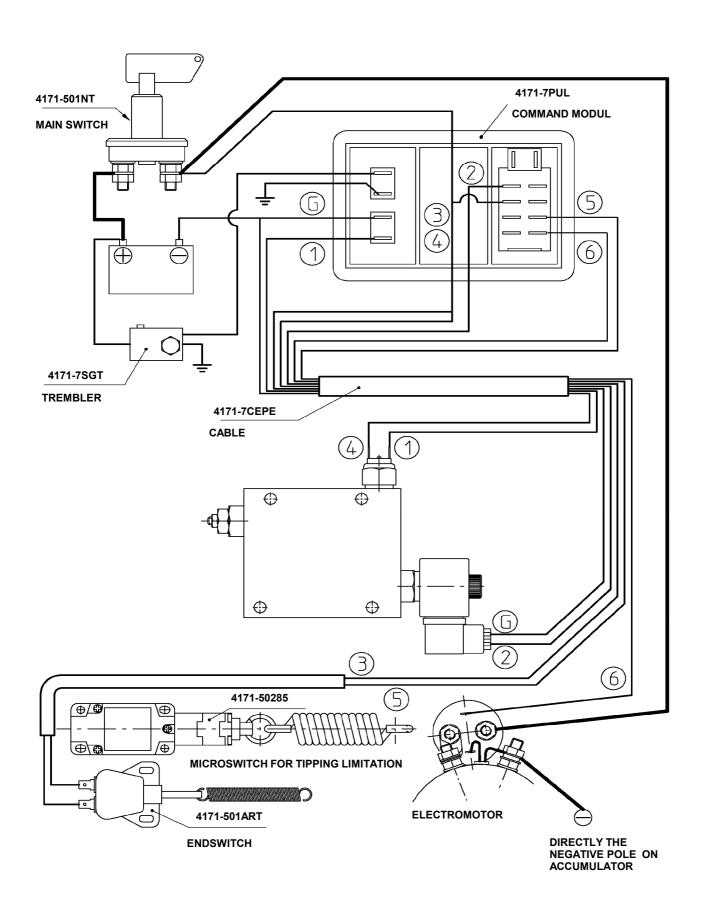

#### **Characteristics:**

- a. for trucks total weight 3,5t pay load ~ 2t
- **b.** for trucks total weight 7,5t pay load ~ 5t

Side boards hight 400-500-600 mm, of aluminum or steel

#### Drive:

Hydraulic power unit with electric command Hydraulic system kit with telescopic cylinder Side opening ( two lateral and one rear) down or combination down -up Opening the rear side manual or automatic



#### Front side option with cab protection







Front side with console for tube transport

## Side opening options

Opening the rear side down



Opening the lateral side down









Opening the lateral side up







# HYDRAULIC POWER UNIT ELECTRIC SCHEME