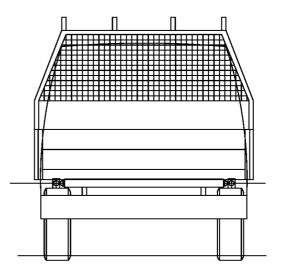

#### Front side option with cab protection

Front side with console for tube transport