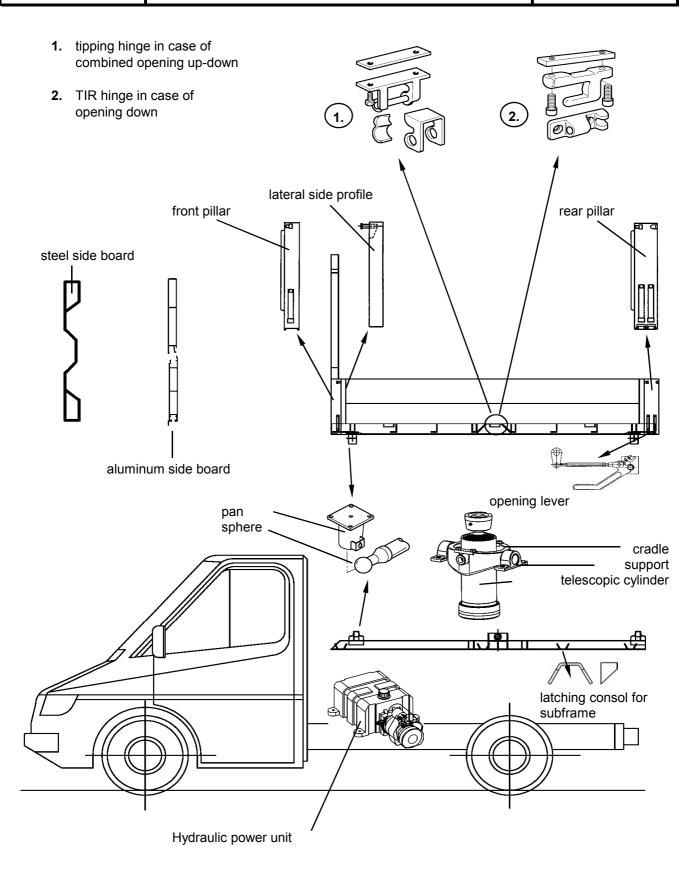

#### **Characteristics:**

- a. for trucks total weight 3,5t pay load ~ 2t
- **b.** for trucks total weight 7,5t pay load ~ 5t

Side boards hight 400-500-600 mm, of aluminum or steel

#### Drive:

Hydraulic power unit with electric command Hydraulic system kit with telescopic cylinder Side opening ( two lateral and one rear) down or combination down -up Opening the rear side manual or automatic

#### Front side option with cab protection

Front side with console for tube transport

## Side opening options

Opening the rear side down

Opening the lateral side down

Opening the lateral side up