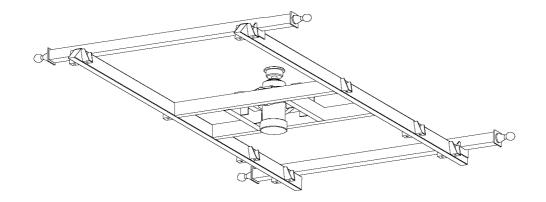

#### Drive:

Hydraulic power unit with electric command Hydraulic system kit with telescopic cylinder Side opening ( two lateral and one rear) down or combination down -up Opening the rear side manual or automatic