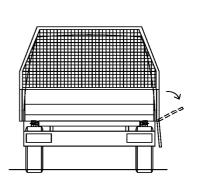

## Side opening options

Opening the rear side down

Opening the lateral side down

Opening the lateral side up