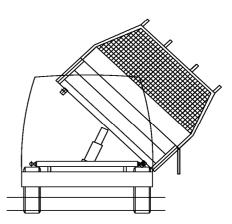

## Side opening options

Opening the rear side down

Opening the lateral side down

Opening the lateral side up