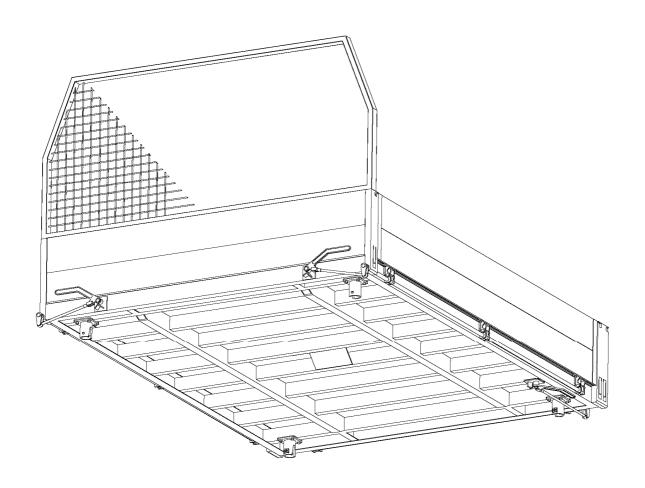

#### Front side option with cab protection

Front side with console for tube transport

## Side opening options

Opening the rear side down

Opening the lateral side down

Opening the lateral side up